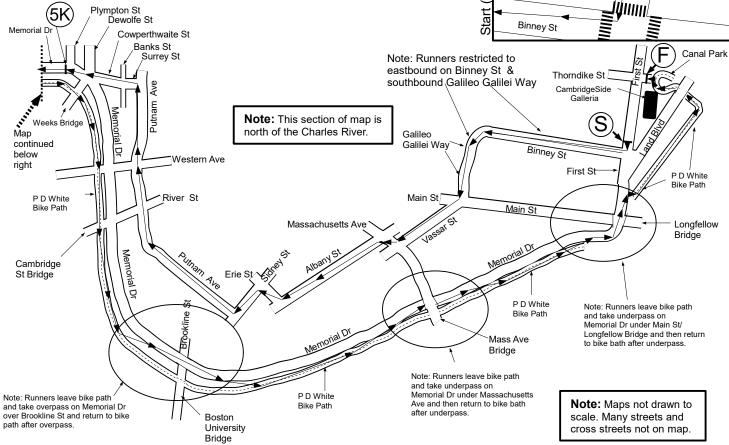

 $\bf 5K:$  On southwest side of Memorial Dr 62 ft NW of UP 17 on opposite side with Memorial Dr & Plympton St street signs.

 $\bf 10K$ : On northeast side of N Beacon St 31 ft 6 inches NW of Street Light 25 NW of the corner of N Beacon St & Nonantum Rd.

**Finish:** In the center of Thorndyke St extension leading to Canal Park, 61 ft 2 inches E of a Storm Drain next to the curb on the east side of First St, even with the west edge of a landscaped ground Planter with a 20-inch diameter tree in it on the north side of Thorndyke, & even with the middle of a green steel and concrete Post on the south side of Thorndyke.