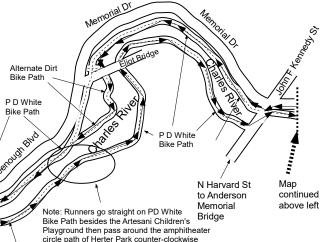

 $\bf 5K:$  On southwest side of Memorial Dr 62 ft NW of UP 17 on opposite side with Memorial Dr & Plympton St street signs.

 $\bf 10K$ : On northeast side of N Beacon St 31 ft 6 inches NW of Street Light 25 NW of the corner of N Beacon St & Nonantum Rd.