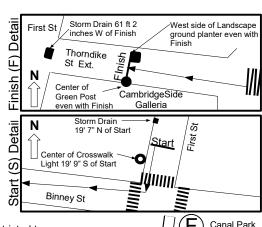

## Cambridge Half Marathon

Cambridge, Massachusetts

USATF Certificate MA17008BK Effective November 8, 2017 to December 31, 2027

**Start:** On west side of First St 19 ft 9 inches N of Crosswalk Light on NW corner of First and Binney Sts, & 19 ft 7 inches S of Storm Drain on same side.

**Finish:** In the center of Thorndyke St extension leading to Canal Park, 61 ft 2 inches E of a Storm Drain next to the curb on the east side of First St, even with the west edge of a landscaped ground Planter with a 20-inch diameter tree in it on the north side of Thorndyke, & even with the middle of a green steel and concrete Post on the south side of Thorndyke.